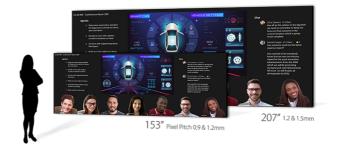

## Planar UC Complete 21:9 207" P1.5

LED Video Wall

The Planar® UC Complete<sup>TM</sup> 21:9 207" P1.5 LED video wall virtually brings remote meeting participants into largesized hybrid unified communication rooms. The 207-inch display features a wide, 21:9 aspect ratio, 1.5mm pixel pitch and 3072 x 1296 resolution to beautifully display the most popular video collaboration platforms such as Microsoft Teams® with front row layout.