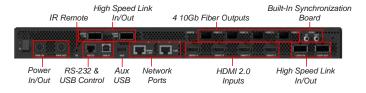

| Planar DirectLight Ultra Series<br>Clarity Matrix G3 LCD Video Wall System | N/A                             |
| VC9H-BP+                     | Planar DirectLight Ultra Series<br>Clarity Matrix G3 LCD Video Wall System | N/A                             |
| VC4-L                        | Planar TVF Series<br>Planar UC Complete                                    | T10-F-C1G or<br>T10-SL-C1G      |
| VC4-L-F10G                   | Planar DirectLight Pro Series                                              | T10-SL-C5G                      |
| VC8-L-C5G                    | Planar DirectLight Pro Series                                              | N/A                             |

#### Planar WallDirector VC4-HSL



#### Planar WallDirector VC4H-BP+



#### Planar WallDirector VC4-L-F10G



#### Planar WallDirector VC9H-BP+



#### Planar WallDirector VC4-L



#### Planar WallDirector VC8-L-C5G