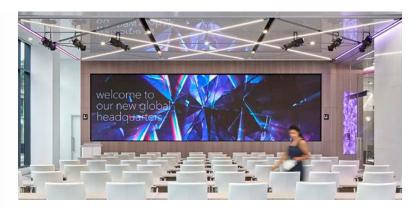

## **Compatible Video Walls**

Planar WallDirector Video Controller models can be used with best-in-class Planar LED and LCD video walls, removing electronics from the wall to a separate off-board location, reducing noise and heat from the display wall.