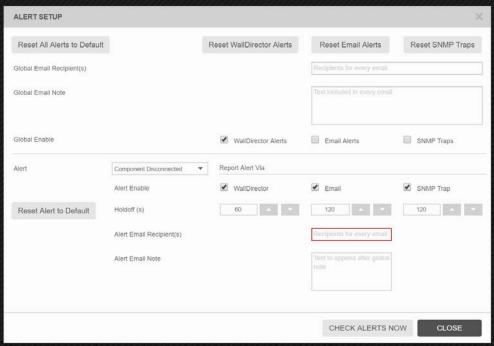

#### **Monitor Health**

Planar WallDirector Software captures video wall components' health status in real time, in a centralized, convenient location, for easy maintenance. Configurable alerts also help keep you informed. The software, in most cases, can detect the hardware components that are part of the video wall, making setup quick.

#### **Permissions**

Set user permission levels in the software to ensure only the people you choose have access to setup and others more-critical administration settings. Similarly, set non-admin permissions that allow others to monitor the health of individual components.

### **Planar WallDirector Software**

- Set-up & configure a video wall
- Monitor the health & status of all video wall components from a convenient, centralized location
- Drag & drop video wall canvas, for window positioning & sizing
- Send customized email alerts to select people when specific fault conditions arise
- Store & recall windowing layouts via simple, one-button presets
- Permission levels to limit administrator access
- Proactively troubleshoot power supplies and video controllers