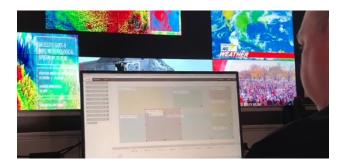

#### **Monitor Health**

Planar WallDirector Software captures video wall components' health status in real time, in a centralized, convenient location, for easy maintenance. Configurable alerts also help keep you informed. The software, in most cases, can detect the hardware components that are part of the video wall, making setup quick.

### **Planar WallDirector Software**

- Set-up & configure a video wall
- Monitor the health & status of all video wall components from a convenient, centralized location
- Drag & drop video wall canvas, for window positioning & sizing
- Send customized email alerts to select people when specific fault conditions arise
- Store & recall windowing layouts via simple, one-button presets
- Permission levels to limit administrator access
- Proactively troubleshoot power supplies and video controllers