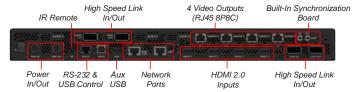

ries     | N/A                             |
| VC4H-BP+                     | Planar DirectLight Ultra Series<br>Clarity Matrix G3 LCD Video Wall System | N/A                             |
| VC9H-BP+                     | Planar DirectLight Ultra Series<br>Clarity Matrix G3 LCD Video Wall System | N/A                             |
| VC4-L                        | Planar TVF Series<br>Planar UC Complete                                    | T10-F-C1G or<br>T10-SL-C1G      |
| VC4-L-F10G                   | Planar DirectLight Pro Series                                              | T10-SL-C5G                      |
| VC8-L-C5G                    | Planar DirectLight Pro Series                                              | N/A                             |

#### Planar WallDirector VC4-HSL



#### Planar WallDirector VC4H-BP+



#### Planar WallDirector VC4-L-F10G



#### Planar WallDirector VC9H-BP+



#### Planar WallDirector VC4-L



#### Planar WallDirector VC8-L-C5G