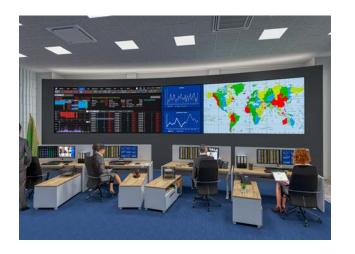

## **Compatible Video Walls**

Planar WallDirector Video Controller models can be used with best-in-class Planar LED and LCD video walls, removing electronics from the wall to a separate off-board location, reducing noise and heat from the display wall.