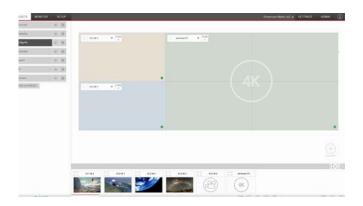

## **Advanced Processing**

Planar® Big Picture Plus™ Video Wall Processing enables users to simultaneously view ultra-high resolution content from several independent sources, scaling content across the entire video wall or any section. It also facilitates Picture-in-Picture.

## **Easy Management**

The user-friendly Planar WallDirector Software features one-button presets for set-up and configuration, recalling windowing layouts, dragging and dropping content sources on the video wall canvas and easy manipulation of window size and position. One can even overlap content sources.