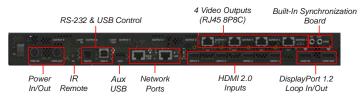

|
| VC4H-BP+                     | Planar DirectLight Ultra Series<br>Clarity Matrix G3 LCD Video Wall System | N/A                             |
| VC9H-BP+                     | Planar DirectLight Ultra Series<br>Clarity Matrix G3 LCD Video Wall System | N/A                             |
| VC4-L                        | Planar TVF Series<br>Planar UC Complete                                    | T10-F-C1G or<br>T10-SL-C1G      |
| VC4-L-F10G                   | Planar DirectLight Pro Series                                              | T10-SL-C5G                      |
| VC8-L-C5G                    | Planar DirectLight Pro Series                                              | N/A                             |

#### Planar WallDirector VC4-HSL



#### Planar WallDirector VC4H-BP+



#### Planar WallDirector VC4-L-F10G



#### Planar WallDirector VC9H-BP+



#### Planar WallDirector VC4-L



#### Planar WallDirector VC8-L-C5G