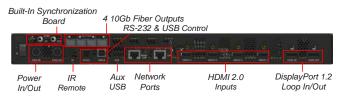

ystem | N/A                             |
| VC9H-BP+                     | Planar DirectLight Ultra Series<br>Clarity Matrix G3 LCD Video Wall System | N/A                             |
| VC4-L                        | Planar TVF Series<br>Planar UC Complete                                    | T10-F-C1G or<br>T10-SL-C1G      |
| VC4-L-F10G                   | Planar DirectLight Pro Series                                              | T10-SL-C5G                      |
| VC8-L-C5G                    | Planar DirectLight Pro Series                                              | N/A                             |

#### Planar WallDirector VC4-HSL



#### Planar WallDirector VC4H-BP+



#### Planar WallDirector VC4-L-F10G



#### Planar WallDirector VC9H-BP+



#### Planar WallDirector VC4-L



#### Planar WallDirector VC8-L-C5G