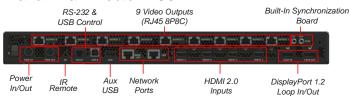

Clarity Matrix G3 LCD Video Wall System | N/A                             |
| VC9H-BP+                     | Planar DirectLight Ultra Series<br>Clarity Matrix G3 LCD Video Wall System | N/A                             |
| VC4-L                        | Planar TVF Series<br>Planar UC Complete                                    | T10-F-C1G or<br>T10-SL-C1G      |
| VC4-L-F10G                   | Planar DirectLight Pro Series                                              | T10-SL-C5G                      |
| VC8-L-C5G                    | Planar DirectLight Pro Series                                              | N/A                             |

#### Planar WallDirector VC4-HSL



#### Planar WallDirector VC4H-BP+



#### Planar WallDirector VC4-L-F10G



#### Planar WallDirector VC9H-BP+



#### Planar WallDirector VC4-L



#### Planar WallDirector VC8-L-C5G