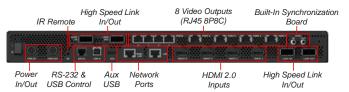

|
| VC9H-BP+                     | Planar DirectLight Ultra Series<br>Clarity Matrix G3 LCD Video Wall System | N/A                             |
| VC4-L                        | Planar TVF Series<br>Planar UC Complete                                    | T10-F-C1G or<br>T10-SL-C1G      |
| VC4-L-F10G                   | Planar DirectLight Pro Series                                              | T10-SL-C5G                      |
| VC8-L-C5G                    | Planar DirectLight Pro Series                                              | N/A                             |

#### Planar WallDirector VC4-HSL



#### Planar WallDirector VC4H-BP+



#### Planar WallDirector VC4-L-F10G



#### Planar WallDirector VC9H-BP+



#### Planar WallDirector VC4-L



#### Planar WallDirector VC8-L-C5G